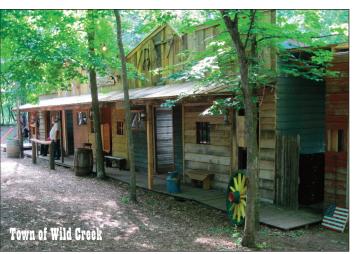

# 9th Annual Wild West Show

## at El Rancho Mañana Campground & Riding Stable

27302 Ranch Road - Richmond, MN 56368 (20 minutes west of St. Cloud)

www.wildcreekentertainers.com • email: wildcreekentertainers@gmail.com