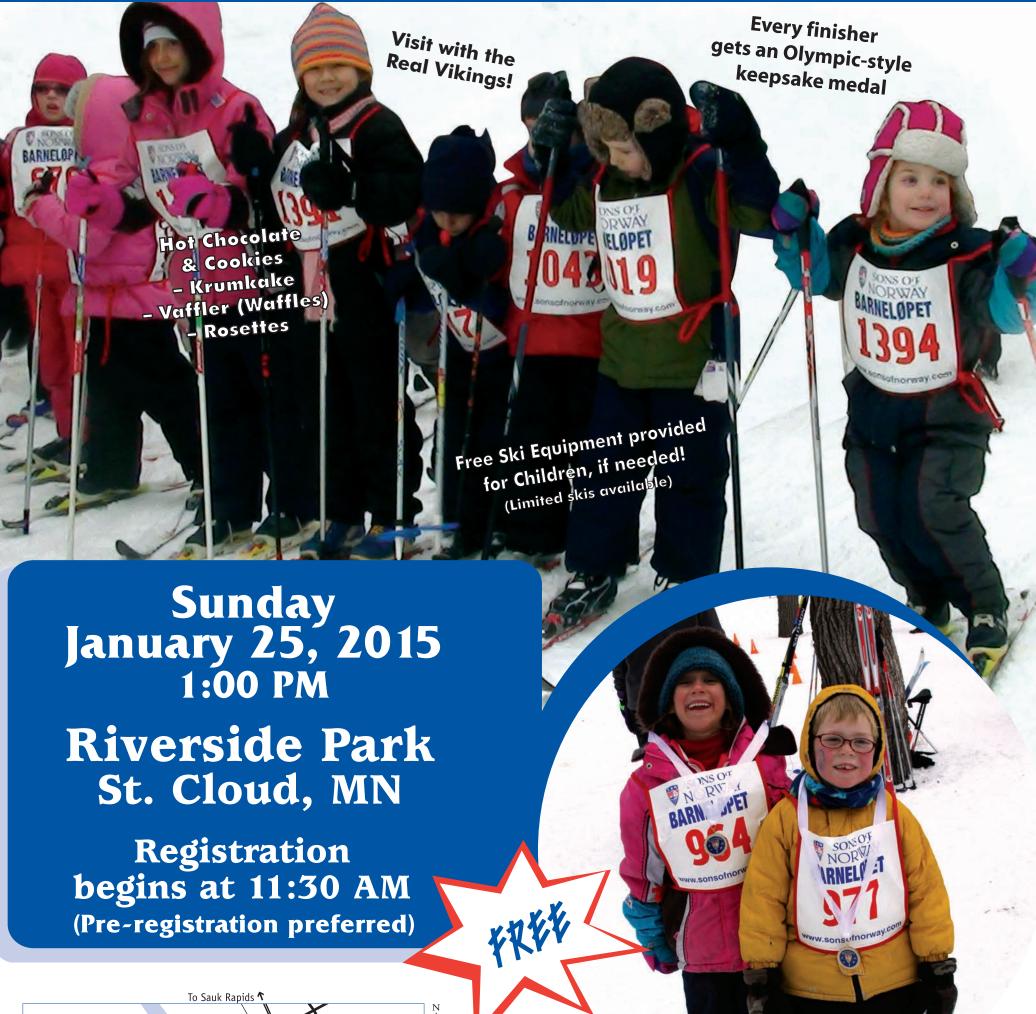

## Sons of Norway Barneløper

(Children's Nordic Fun Ski Event) Ages 3-13

St. Cloud (Downtown) To St. Joseph Blvd. St. Cloud State Kilian University 10th St. S Michigan Ave. SE Riverside Park 1725 Killian Blvd. Mississippi River 8 To St. Augusta To Clearwater